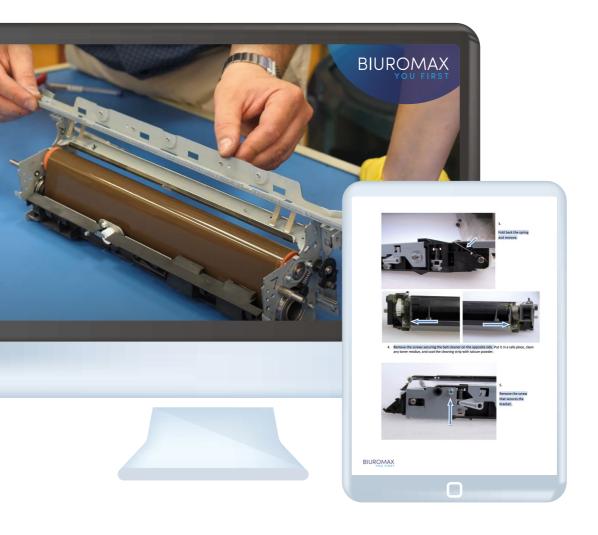

### Technical support

We are frequently releasing new videos and instructions to make service activities based on our solutions intuitive and user-friendly. The videos cover a range of topics relating to the maintenance, operation and replacement of components in printing devices.

Can't find the instruction you're looking for? Our Team will provide you with the individual consultation, training or other support you need. Just let us know.