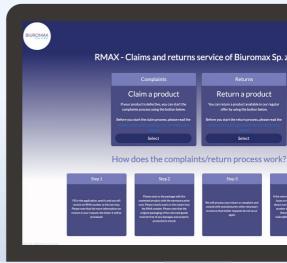

# If something goes wrong...

### making a complaint is easy!

#### Please, remember:

- You can make a complaint up to 12 months from the date of receipt.
- You can return the goods up to 10 days from the date of receipt.
- Always check the parcel for signs of damage.
- In case of damage, fill in a damage report with the participation of the representative of the shipping company (ask for a template) and notify your Account Manager.

### Our RMAX claim procedure