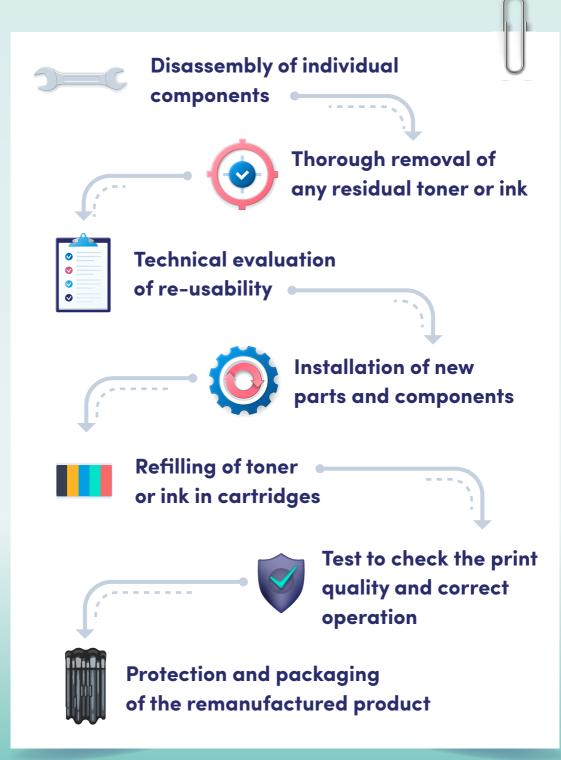

### **Remanufacturing up close**

#### See how the process works

# What is new in a remanufactured product?

#### Elements to be replaced:

- OPC drums
- PCRs
- wiper blades
- doctor blades
- recovery blades

- magnetic and developer rollers
- chips
- other additional parts that ensure proper operation and durability of remanufactured units