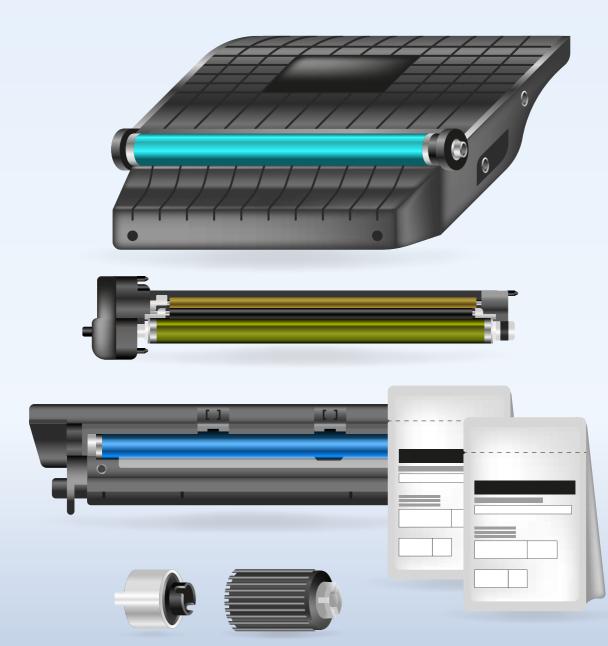

# Components for remanufacturing

#### Biuromax' offer of components for remanufacturing includes:

Ω toner powders (conventional, magnetic rollers polyester and chemical) and magnetic roller sleeves and carriers in 1 kg bottles,  $\mathbf{\Sigma}$ charge rollers (PCR) dedicated weights  $\mathbf{O}$ wiper and doctor blades, and 10 kg bags recovery and sealing blades OPC drums (with gears, with  $\mathbf{\mathbf{S}}$ δ plastic parts – hoppers, contact gears, without gears, conversion kits, resetters, with silencers) shipping covers/locks chips Ω  $\mathbf{\Sigma}$ airbags