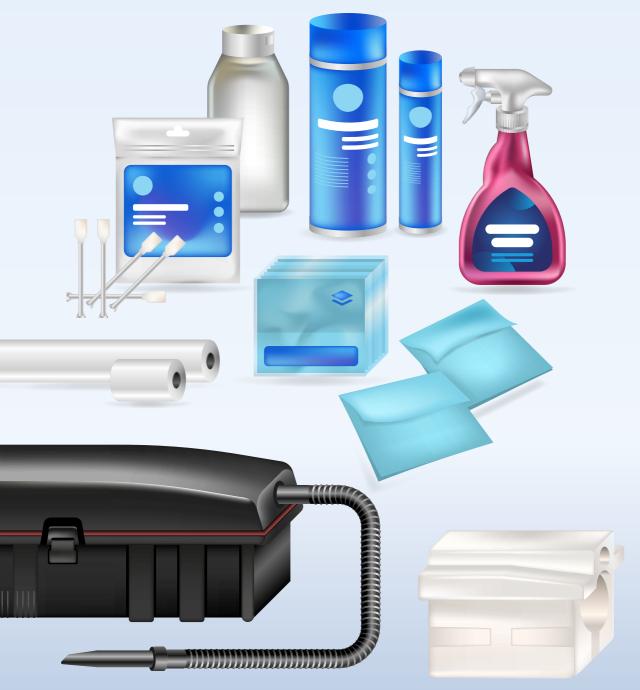

# Complementary products

#### Biuromax' offer of complementary products includes:

- critical cleaning supplies
   lubricants and powders
   fuser fixing film grease
   Convac toner vacuum cleaners
- vacuum filters & spare parts
- thermotransfer paper
- bottle caps & empty bottles
- toner filling machines
- toner cleaning stations